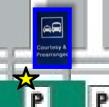

**Outside!** Look for and wait under this sign!

**Outside!** Look for and wait under this sign!

**TERMINAL 2 CLOSED** 