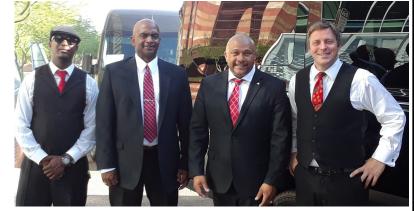

# Groups and Events

Transportation Coordinator's

Blasian Red Jacket Greeters

2017 Group Transportation and Coordination: Arizona State University / Chase Field