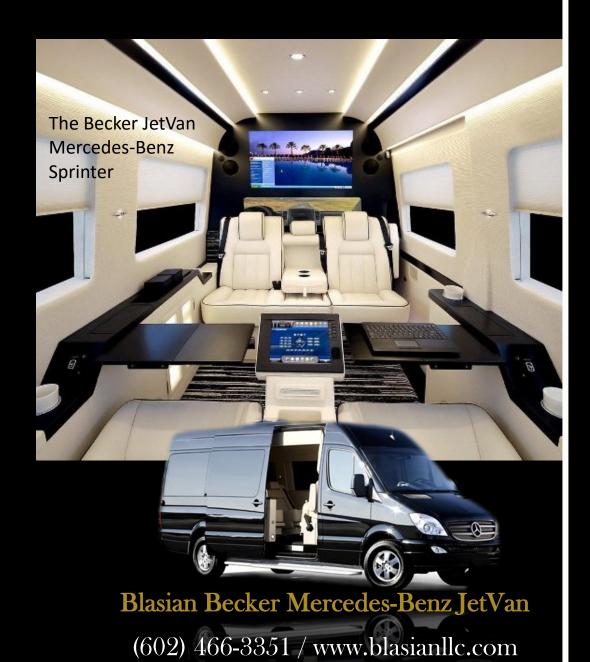

### Blasian offers the Becker Mercedes-Benz JetVan

Along with a line of other transportation options

# **Blasian Presidential Treatment**

**Designed to be the BEST** 

When it comes to executive travel, Blasian takes comfort, safety, technology, and productivity to levels previously unachieved. Starting with highly trained chauffeur's and the latest generation of Cadillac XTS', Escalades, Ford Transits and Mercedes Benz Sprinters, Blasian has transformed travel time to be productive and tranquil. Blasian's Mercedes Sprinter JetVan provides leading-edge technology that creates a mobile office environment allowing passengers added time and value in a busy day. Blasian offers luxury, unmatched comfort, and utmost discretion, while delivering the industries highest standard's for

#### **About the Mercedes-Benz Sprinter**

The latest generation Sprinter, built in Germany by Mercedes-Benz, offers JetVan passengers the finest, safest, and most reliable luxury.

#### **Smooth and Quiet**

True luxury transportation means a smooth, quiet ride that meets highest expectations. Aviation level sound deadening and noise isolation is engineered into every JetVan. Advanced Mercedes Benz approved suspension upgrades and chassis refinements ensure a comfortable ride regardless of road surface.

# **Ultimate Seating**

Becker's proprietary orthopedic electric lounge seating offers unmatched comfort and luxury. All passengers will enjoy a living room experience and arrive at their destination relaxed and refreshed.