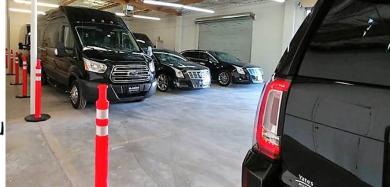

# Groups and Events

Transportation Coordinator's

Blasian Red Jacket Greeters

2017 Group Transportation and Coordination: Arizona State University / Chase Field