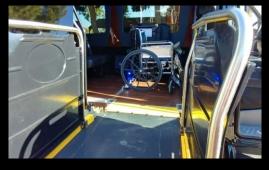

#### Mercedes Benz ADA Wheelchair Accessible Sprinter

Blasian custom designed Mercedes-Benz mobility van offers performance, convenience, and an unparalleled luxury experience. This vehicle comfortably seats 1-2 wheelchair passengers as well as 9-10 additional passengers. The UVL (Under Vehicle Lift) extends from under the van when needed and retracts under the van when not in use. When it comes to disabilities/mobility, Blasian understands the importance of comfort and accessibility without sacrificing style.